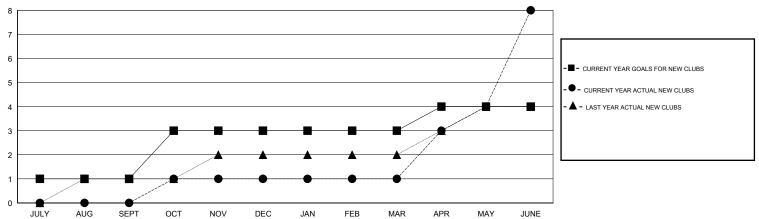

## **LOCATION MACEDONIA (FYROM)**

| CIVI | $\Gamma \cap \Lambda$ |
|------|-----------------------|
| GIVI | I CA                  |

|                       |               |           |               | <u> </u>              |                                                                |                                                              |                                              |
|-----------------------|---------------|-----------|---------------|-----------------------|----------------------------------------------------------------|--------------------------------------------------------------|----------------------------------------------|
| Clubs                 |               |           |               | Members               |                                                                |                                                              |                                              |
| RESULTS FOR 2016-2017 |               |           |               | RESULTS FOR 2016-2017 |                                                                |                                                              |                                              |
| QUARTER               | NEW CLUB GOAL | NEW CLUBS | DROPPED CLUBS | QUARTER               | NEW MEMBER GROWTH<br>NET GOAL (not reinstated<br>or transfers) | NEW MEMBER<br>GROWTH ACTUAL (not<br>reinstated or transfers) | DROPPED MEMBERS ACTUAL (including transfers) |
| JULY/AUG/SEPT         | 1             | 0         | 0             | JULY/AUG/SEPT         | 40                                                             | 3                                                            | 25                                           |
| OCT/NOV/DEC           | 2             | 1         | 1             | OCT/NOV/DEC           | 50                                                             | 47                                                           | 54                                           |
| JAN/FEB/MAR           | 0             | 0         | 0             | JAN/FEB/MAR           | -5                                                             | 30                                                           | 30                                           |
| APR/MAY/JUNE          | 1             | 7         | 0             | APR/MAY/JUNE          | 25                                                             | 255                                                          | 36                                           |

## GOALS AND ACTUAL NEW CLUBS CUMULATIVE