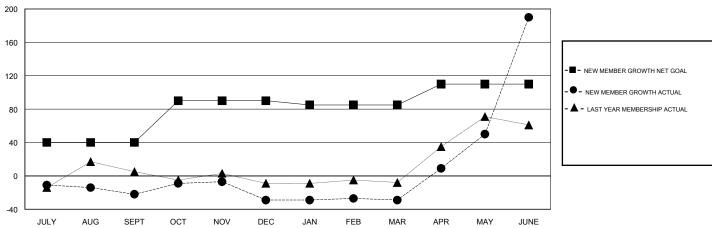

## **LOCATION MACEDONIA (FYROM)**

| CIVI | $\Gamma \cap \Lambda$ |
|------|-----------------------|
| GIVI | I CA                  |

|                       |               |           |               | <u> </u>              |                                                                |                                                              |                                              |
|-----------------------|---------------|-----------|---------------|-----------------------|----------------------------------------------------------------|--------------------------------------------------------------|----------------------------------------------|
| Clubs                 |               |           |               | Members               |                                                                |                                                              |                                              |
| RESULTS FOR 2016-2017 |               |           |               | RESULTS FOR 2016-2017 |                                                                |                                                              |                                              |
| QUARTER               | NEW CLUB GOAL | NEW CLUBS | DROPPED CLUBS | QUARTER               | NEW MEMBER GROWTH<br>NET GOAL (not reinstated<br>or transfers) | NEW MEMBER<br>GROWTH ACTUAL (not<br>reinstated or transfers) | DROPPED MEMBERS ACTUAL (including transfers) |
| JULY/AUG/SEPT         | 1             | 0         | 0             | JULY/AUG/SEPT         | 40                                                             | 3                                                            | 25                                           |
| OCT/NOV/DEC           | 2             | 1         | 1             | OCT/NOV/DEC           | 50                                                             | 47                                                           | 54                                           |
| JAN/FEB/MAR           | 0             | 0         | 0             | JAN/FEB/MAR           | -5                                                             | 30                                                           | 30                                           |
| APR/MAY/JUNE          | 1             | 7         | 0             | APR/MAY/JUNE          | 25                                                             | 255                                                          | 36                                           |

## GOALS AND ACTUAL MEMBERS CUMULATIVE

| DROPPED CLUBS: 1  DROPPED MEMBERS |     | 36 CLUBS OF 45 ADDED 1 OR MORE<br>NEW MEMBERS | GENDER DIST<br>MALE<br>FEMALE   | 440 (40 400) |     |
|-----------------------------------|-----|-----------------------------------------------|---------------------------------|--------------|-----|
| DECEASED                          | 0   | CLICK HERE FOR CUMULATIVE                     | TOTAL FAMILY UNIT MEMBERS       |              | 147 |
| CLUB CANCELLED                    | 5   | MEMBERSHIP DATA                               | FAMILY MEMBERS PAYING HALF DUES |              | 78  |
| OTHER                             | 140 |                                               |                                 |              | 70  |
| TOTAL                             | 145 |                                               |                                 |              |     |